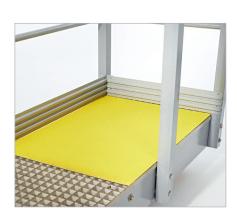

## PRODUCT SPECIFICATIONS

| APPLICATION                                               |                                                                                                                                             |                                                                 |                                                                      |
|-----------------------------------------------------------|---------------------------------------------------------------------------------------------------------------------------------------------|-----------------------------------------------------------------|----------------------------------------------------------------------|
|                                                           | Reduce skidding hazard in slippery and wet environments.<br>Suited for pedestrians.<br>Indoor and outdoor use.<br>Durable and long lasting. |                                                                 |                                                                      |
| MATERIAL                                                  |                                                                                                                                             |                                                                 |                                                                      |
| Top layer                                                 | Aluminium oxide granules                                                                                                                    |                                                                 | 1/                                                                   |
| Backside                                                  | Glass fiber (30%) composite                                                                                                                 |                                                                 |                                                                      |
| STANDARD COLORS                                           |                                                                                                                                             |                                                                 |                                                                      |
|                                                           | Yellow, Black, Grey                                                                                                                         |                                                                 |                                                                      |
| FIXATIONS                                                 |                                                                                                                                             |                                                                 |                                                                      |
|                                                           | Adhesive Fixation                                                                                                                           | Mechanical fixatio                                              | n                                                                    |
| Pretreatment                                              | Both surfaces need to be clean and dry, degreased and free from any loose debris or flaking from previous coatings.                         | No needed                                                       |                                                                      |
| Advised environment                                       | Clean concrete floors<br>Checker plate floors<br>Steel plate floors                                                                         | Damp or oil soaked floors<br>Wooden floors<br>Metal grid floors |                                                                      |
| Туре                                                      | Polymer glue - PB MS600 - 290ml                                                                                                             | M-clip with bolt (Inox)<br>Mechanical fixing floo               |                                                                      |
| Installation instruction<br>(see also installation sheet) | Use a mastic gun<br>Use 1 tube (290ml) /1.875 m²<br>Curring time: 6 hours                                                                   | 6 fixings per m²                                                |                                                                      |
| References                                                | Parabona                                                                                                                                    |                                                                 |                                                                      |
|                                                           | FPG600-0290-BL (Black)<br>FPG600-0290-GR (Grey)                                                                                             | ASFI06-0050-PLUG<br>(Ø6mmx50mm)<br>Screw and plug               | ASF106-0050-M-CL<br>(M6 x 50 mm)<br>ASF106-0080-M-CL<br>(M6 x 80 mm) |