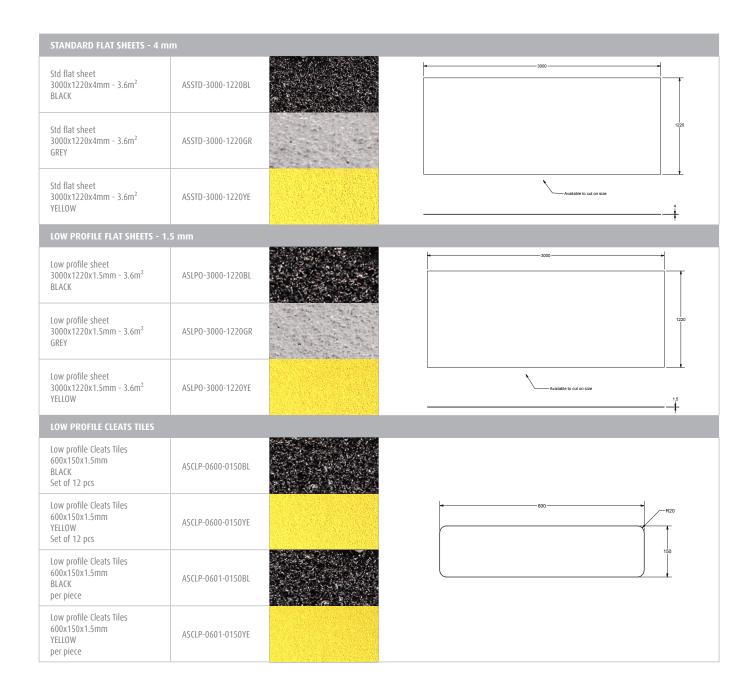

part 7                                                         |  |  |

| REQUIREMENTS              |                                                                                 |
|---------------------------|---------------------------------------------------------------------------------|
| Type of floors            | Concrete, checker plates, steel plates.<br>Wood, Damp or oil soaked, Metal grid |
| Operational temperature   | -20°C up to +55°C                                                               |
| During installation       | Installers should wear resistant hand protection due to the rough surface.      |
| When cutting or machining | Dust extraction and ventilation should be provided.                             |









#### **REFERENCE LIST - EXTRA GRIP - SHEETS**



SPECSHEET 228