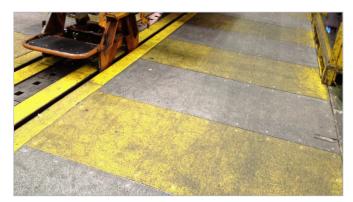

## PRODUCT SPECIFICATIONS

| APPLICATION                                               |                                                                                                                                             |                                                                 |                                                                      |
|-----------------------------------------------------------|---------------------------------------------------------------------------------------------------------------------------------------------|-----------------------------------------------------------------|----------------------------------------------------------------------|
|                                                           | Reduce skidding hazard in slippery and wet environments.<br>Suited for pedestrians.<br>Indoor and outdoor use.<br>Durable and long lasting. |                                                                 |                                                                      |
| MATERIAL                                                  |                                                                                                                                             |                                                                 |                                                                      |
| Top layer                                                 | Aluminium oxide granules                                                                                                                    |                                                                 | 1/                                                                   |
| Backside                                                  | Glass fiber (30%) composite                                                                                                                 |                                                                 |                                                                      |
| STANDARD COLORS                                           |                                                                                                                                             |                                                                 |                                                                      |
|                                                           | Yellow, Black, Grey                                                                                                                         |                                                                 |                                                                      |
| FIXATIONS                                                 |                                                                                                                                             |                                                                 |                                                                      |
|                                                           | Adhesive Fixation                                                                                                                           | Mechanical fixatio                                              | n                                                                    |
| Pretreatment                                              | Both surfaces need to be clean and dry, degreased and free from any loose debris or flaking from previous coatings.                         | No needed                                                       |                                                                      |
| Advised environment                                       | Clean concrete floors<br>Checker plate floors<br>Steel plate floors                                                                         | Damp or oil soaked floors<br>Wooden floors<br>Metal grid floors |                                                                      |
| Туре                                                      | Polymer glue - PB MS600 - 290ml                                                                                                             | M-clip with bolt (Inox)<br>Mechanical fixing floo               |                                                                      |
| Installation instruction<br>(see also installation sheet) | Use a mastic gun<br>Use 1 tube (290ml) /1.875 m²<br>Curring time: 6 hours                                                                   | 6 fixings per m²                                                |                                                                      |
| References                                                | Parabona                                                                                                                                    |                                                                 |                                                                      |
|                                                           | FPG600-0290-BL (Black)<br>FPG600-0290-GR (Grey)                                                                                             | ASFI06-0050-PLUG<br>(Ø6mmx50mm)<br>Screw and plug               | ASF106-0050-M-CL<br>(M6 x 50 mm)<br>ASF106-0080-M-CL<br>(M6 x 80 mm) |

## FEATURES AND FUNCTIONALITY - EXTRA GRIP

| SIZE AND PHYSICAL PROPERTIES |                                                                 |                                                                      |  |  |
|------------------------------|-----------------------------------------------------------------|----------------------------------------------------------------------|--|--|
| Standard flat sheets         | Size<br>Thickness<br>Weight                                     | 1220 mm x 3000 mm<br>4.0 mm thick<br>8.5 kg/m <sup>2</sup>           |  |  |
| Low profile sheets           | Size<br>Thickness<br>Weight                                     | 1220 mm x 3000 mm<br>1.5 mm thick<br>3.5 kg/m <sup>2</sup>           |  |  |
| Low profile cleats tiles     | Size<br>Thickness<br>Weight                                     | 600 mm x 150 mm<br>1.5 mm thick<br>3.8 kg/pcs                        |  |  |
| Surface roughness            | R-Value: R11<br>Pendulum test value: 45                         | DIN 51130: 2004<br>BS EN 13036-4: 2011                               |  |  |
| Hardness                     | Mohs scale: 9,5<br>Barcol hardness: 40 min<br>Knoop scale: 2200 | Mohs scale of mineral hardness<br>ASTM D 2583<br>Knoop hardness test |  |  |
| Exposure to sunlight         | UV resistant                                                    |                                                                      |  |  |
| Fire resistance              | Min. Class 3                                                    | BS476 part 7                                                         |  |  |