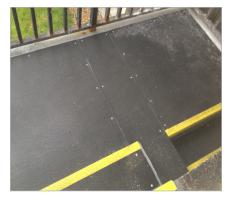

## PRODUCT SPECIFICATIONS

| APPLICATION                                               |                                                                                                                                             |                                                                 |                                                                      |
|-----------------------------------------------------------|---------------------------------------------------------------------------------------------------------------------------------------------|-----------------------------------------------------------------|----------------------------------------------------------------------|
|                                                           | Reduce skidding hazard in slippery and wet environments.<br>Suited for pedestrians.<br>Indoor and outdoor use.<br>Durable and long lasting. |                                                                 |                                                                      |
| MATERIAL                                                  |                                                                                                                                             |                                                                 |                                                                      |
| Top layer                                                 | Aluminium oxide granules                                                                                                                    |                                                                 | 1/                                                                   |
| Backside                                                  | Glass fiber (30%) composite                                                                                                                 |                                                                 |                                                                      |
| STANDARD COLORS                                           |                                                                                                                                             |                                                                 |                                                                      |
|                                                           | Yellow, Black, Grey                                                                                                                         |                                                                 |                                                                      |
| FIXATIONS                                                 |                                                                                                                                             |                                                                 |                                                                      |
|                                                           | Adhesive Fixation                                                                                                                           | Mechanical fixatio                                              | n                                                                    |
| Pretreatment                                              | Both surfaces need to be clean and dry, degreased and free from any loose debris or flaking from previous coatings.                         | No needed                                                       |                                                                      |
| Advised environment                                       | Clean concrete floors<br>Checker plate floors<br>Steel plate floors                                                                         | Damp or oil soaked floors<br>Wooden floors<br>Metal grid floors |                                                                      |
| Туре                                                      | Polymer glue - PB MS600 - 290ml                                                                                                             | M-clip with bolt (Inox)<br>Mechanical fixing floo               |                                                                      |
| Installation instruction<br>(see also installation sheet) | Use a mastic gun<br>Use 1 tube (290ml) /1.875 m²<br>Curring time: 6 hours                                                                   | 6 fixings per m²                                                |                                                                      |
| References                                                | Parabona                                                                                                                                    |                                                                 |                                                                      |
|                                                           | FPG600-0290-BL (Black)<br>FPG600-0290-GR (Grey)                                                                                             | ASFI06-0050-PLUG<br>(Ø6mmx50mm)<br>Screw and plug               | ASF106-0050-M-CL<br>(M6 x 50 mm)<br>ASF106-0080-M-CL<br>(M6 x 80 mm) |

| REQUIREMENTS              |                                                                                 |
|---------------------------|---------------------------------------------------------------------------------|
| Type of floors            | Concrete, checker plates, steel plates.<br>Wood, Damp or oil soaked, Metal grid |
| Operational temperature   | -20°C up to +55°C                                                               |
| During installation       | Installers should wear resistant hand protection due to the rough surface.      |
| When cutting or machining | Dust extraction and ventilation should be provided.                             |