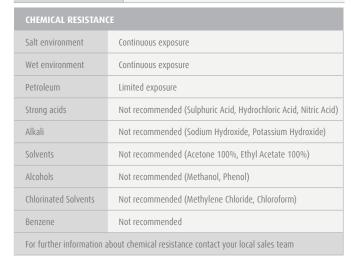

| BS476 part 7                                                         |  |  |

| REQUIREMENTS              |                                                                                 |
|---------------------------|---------------------------------------------------------------------------------|
| Type of floors            | Concrete, checker plates, steel plates.<br>Wood, Damp or oil soaked, Metal grid |
| Operational temperature   | -20°C up to +55°C                                                               |
| During installation       | Installers should wear resistant hand protection due to the rough surface.      |
| When cutting or machining | Dust extraction and ventilation should be provided.                             |









#### **REFERENCE LIST - EXTRA GRIP - SHEETS**



SPECSHEET 228