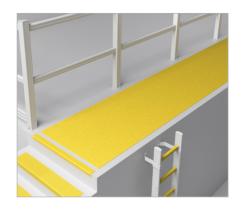

## FEATURES AND FUNCTIONALITY - EXTRA GRIP

| SIZE AND PHYSICAL PROPERTIES |                                                                 |                                                                      |  |  |
|------------------------------|-----------------------------------------------------------------|----------------------------------------------------------------------|--|--|
| Standard flat sheets         | Size<br>Thickness<br>Weight                                     | 1220 mm x 3000 mm<br>4.0 mm thick<br>8.5 kg/m <sup>2</sup>           |  |  |
| Low profile sheets           | Size<br>Thickness<br>Weight                                     | 1220 mm x 3000 mm<br>1.5 mm thick<br>3.5 kg/m <sup>2</sup>           |  |  |
| Low profile cleats tiles     | Size<br>Thickness<br>Weight                                     | 600 mm x 150 mm<br>1.5 mm thick<br>3.8 kg/pcs                        |  |  |
| Surface roughness            | R-Value: R11<br>Pendulum test value: 45                         | DIN 51130: 2004<br>BS EN 13036-4: 2011                               |  |  |
| Hardness                     | Mohs scale: 9,5<br>Barcol hardness: 40 min<br>Knoop scale: 2200 | Mohs scale of mineral hardness<br>ASTM D 2583<br>Knoop hardness test |  |  |
| Exposure to sunlight         | UV resistant                                                    |                                                                      |  |  |
| Fire resistance              | Min. Class 3                                                    | BS476 part 7                                                         |  |  |