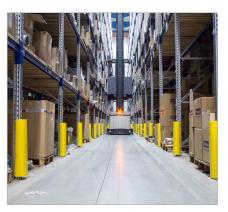

## RACKBULL BOPLAN RACK PROTECTOR SPECIFICATION SHEET

Revision: 28 April 2021 11:33 AM Boplan reference: RPL-0600....

| PRODUCT | SPECIFICATIONS |  |
|---------|----------------|--|
|         |                |  |

| APPLICATION             |                                                                                                                                                                                                                                                            |  |
|-------------------------|------------------------------------------------------------------------------------------------------------------------------------------------------------------------------------------------------------------------------------------------------------|--|
| Environment             | Optimal protection of the uprights of pallet racking systems against manoeuvring fork lifts.<br>Absorbs multiple impacts without damaging the metal rack beam.<br>Two versions available (Large and X-Large) for compatibility with most metal rack beams. |  |
| Installation            | Snaps over the metal rack beam.<br>Possible to put multiple Rackbulls on top of each other.                                                                                                                                                                |  |
| Operational temperature | -10°C up to +40°C                                                                                                                                                                                                                                          |  |
| Indoor / Outdoor        | Fit for indoor and outdoor use                                                                                                                                                                                                                             |  |
| MATERIAL                |                                                                                                                                                                                                                                                            |  |
| Rackbull                | HDPE - UV resistant - Fire class $E^{\ast}$ - Non conductive - Impervious to most chemicals $^{\ast\ast}$                                                                                                                                                  |  |
| COLORS                  |                                                                                                                                                                                                                                                            |  |
| Rackbull                | Yellow                                                                                                                                                                                                                                                     |  |
|                         |                                                                                                                                                                                                                                                            |  |