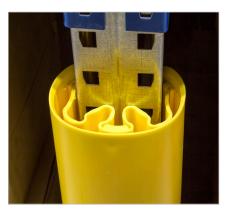

| APPLICATION             |                                                                                                                                                                                                                                                            |  |
|-------------------------|------------------------------------------------------------------------------------------------------------------------------------------------------------------------------------------------------------------------------------------------------------|--|
| Environment             | Optimal protection of the uprights of pallet racking systems against manoeuvring fork lifts.<br>Absorbs multiple impacts without damaging the metal rack beam.<br>Two versions available (Large and X-Large) for compatibility with most metal rack beams. |  |
| Installation            | Snaps over the metal rack beam.<br>Possible to put multiple Rackbulls on top of each other.                                                                                                                                                                |  |
| Operational temperature | -10°C up to +40°C                                                                                                                                                                                                                                          |  |
| Indoor / Outdoor        | Fit for indoor and outdoor use                                                                                                                                                                                                                             |  |
| MATERIAL                |                                                                                                                                                                                                                                                            |  |
| Rackbull                | HDPE - UV resistant - Fire class $E^{\ast}$ - Non conductive - Impervious to most chemicals $^{\ast\ast}$                                                                                                                                                  |  |
| COLORS                  |                                                                                                                                                                                                                                                            |  |
| Rackbull                | Yellow                                                                                                                                                                                                                                                     |  |
|                         |                                                                                                                                                                                                                                                            |  |