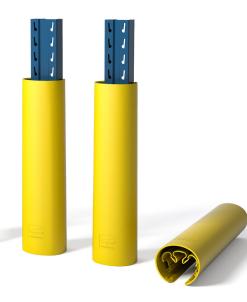

## RACKBULL BOPLAN RACK PROTECTOR SPECIFICATION SHEET

Revision: 28 April 2021 11:33 AM Boplan reference: RPL-0600....

| PRODUCT | SPECIFICATIONS |  |
|---------|----------------|--|
|         |                |  |

| APPLICATION             |                                                                                                                                                                                                                                                            |  |
|-------------------------|------------------------------------------------------------------------------------------------------------------------------------------------------------------------------------------------------------------------------------------------------------|--|
| Environment             | Optimal protection of the uprights of pallet racking systems against manoeuvring fork lifts.<br>Absorbs multiple impacts without damaging the metal rack beam.<br>Two versions available (Large and X-Large) for compatibility with most metal rack beams. |  |
| Installation            | Snaps over the metal rack beam.<br>Possible to put multiple Rackbulls on top of each other.                                                                                                                                                                |  |
| Operational temperature | -10°C up to +40°C                                                                                                                                                                                                                                          |  |
| Indoor / Outdoor        | Fit for indoor and outdoor use                                                                                                                                                                                                                             |  |
| MATERIAL                |                                                                                                                                                                                                                                                            |  |
| Rackbull                | HDPE - UV resistant - Fire class $E^{\ast}$ - Non conductive - Impervious to most chemicals $^{\ast\ast}$                                                                                                                                                  |  |
| COLORS                  |                                                                                                                                                                                                                                                            |  |
| Rackbull                | Yellow                                                                                                                                                                                                                                                     |  |
|                         |                                                                                                                                                                                                                                                            |  |