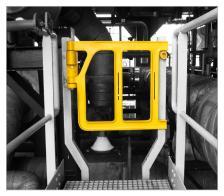

## PRODUCT SPECIFICATIONS

| APPLICATION            |                                                                                                                                                                                                                                                                                                                                                                                                                                                                |  |  |  |
|------------------------|----------------------------------------------------------------------------------------------------------------------------------------------------------------------------------------------------------------------------------------------------------------------------------------------------------------------------------------------------------------------------------------------------------------------------------------------------------------|--|--|--|
| Environment            | Fall protection for cage ladders and elevated platforms. Indoor and outdoor environment. Extremely saline environments such as drilling platforms. Chemical industries near corrosive, chemical substances. Not suited for dusty environments.                                                                                                                                                                                                                 |  |  |  |
| Features               | Self-closing safety gate. (Closing power can be chosen) Opens to the left or to the right. Opens over an angle of 180° Can be cut on size. (Cutting will be charged separately) Can be mounted on different type of poles or profiles. Designed with rounded elements that prevent snags in clothing or limbs. Colored into the mass. Non - corosive. UV resistant. Impervious to most chemical products** Positively tested up to 100.000 cycles (open/close) |  |  |  |
| Advisory speed         | Not intended for vehicle impact.                                                                                                                                                                                                                                                                                                                                                                                                                               |  |  |  |
| MATERIAL               |                                                                                                                                                                                                                                                                                                                                                                                                                                                                |  |  |  |
| Gate / hinge / stopper | PU (Polyurethane) - Fire class V2* - Non conductive                                                                                                                                                                                                                                                                                                                                                                                                            |  |  |  |
| Fixations and spring   | Stainless steel                                                                                                                                                                                                                                                                                                                                                                                                                                                |  |  |  |
| STANDARD COLORS        |                                                                                                                                                                                                                                                                                                                                                                                                                                                                |  |  |  |
| Gate / hinge / stopper | Yellow                                                                                                                                                                                                                                                                                                                                                                                                                                                         |  |  |  |
| FIXATIONS (included)   |                                                                                                                                                                                                                                                                                                                                                                                                                                                                |  |  |  |
| To fix hinge           | Bolts: M12x60mm – stainless steel (2x) Washer M12 – stainless steel (2x) Locknut M12 - stainless steel (2x) Support round tube - plastic (2x)                                                                                                                                                                                                                                                                                                                  |  |  |  |
| To fix support block   | Bolts: M12x60mm – stainless steel (1x) Washer M12 – stainless steel (1x) Locknut M12 - stainless steel (1x)                                                                                                                                                                                                                                                                                                                                                    |  |  |  |