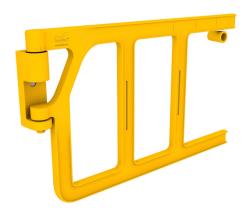

## PRODUCT SPECIFICATIONS

| APPLICATION            |                                                                                                                                                                                                                                                                                                                                                                                                                                                                |  |  |  |
|------------------------|----------------------------------------------------------------------------------------------------------------------------------------------------------------------------------------------------------------------------------------------------------------------------------------------------------------------------------------------------------------------------------------------------------------------------------------------------------------|--|--|--|
| Environment            | Fall protection for cage ladders and elevated platforms. Indoor and outdoor environment. Extremely saline environments such as drilling platforms. Chemical industries near corrosive, chemical substances. Not suited for dusty environments.                                                                                                                                                                                                                 |  |  |  |
| Features               | Self-closing safety gate. (Closing power can be chosen) Opens to the left or to the right. Opens over an angle of 180° Can be cut on size. (Cutting will be charged separately) Can be mounted on different type of poles or profiles. Designed with rounded elements that prevent snags in clothing or limbs. Colored into the mass. Non - corosive. UV resistant. Impervious to most chemical products** Positively tested up to 100.000 cycles (open/close) |  |  |  |
| Advisory speed         | Not intended for vehicle impact.                                                                                                                                                                                                                                                                                                                                                                                                                               |  |  |  |
| MATERIAL               |                                                                                                                                                                                                                                                                                                                                                                                                                                                                |  |  |  |
| Gate / hinge / stopper | PU (Polyurethane) - Fire class V2* - Non conductive                                                                                                                                                                                                                                                                                                                                                                                                            |  |  |  |
| Fixations and spring   | Stainless steel                                                                                                                                                                                                                                                                                                                                                                                                                                                |  |  |  |
| STANDARD COLORS        |                                                                                                                                                                                                                                                                                                                                                                                                                                                                |  |  |  |
| Gate / hinge / stopper | Yellow                                                                                                                                                                                                                                                                                                                                                                                                                                                         |  |  |  |
| FIXATIONS (included)   |                                                                                                                                                                                                                                                                                                                                                                                                                                                                |  |  |  |
| To fix hinge           | Bolts: M12x60mm – stainless steel (2x) Washer M12 – stainless steel (2x) Locknut M12 - stainless steel (2x) Support round tube - plastic (2x)                                                                                                                                                                                                                                                                                                                  |  |  |  |
| To fix support block   | Bolts: M12x60mm – stainless steel (1x) Washer M12 – stainless steel (1x) Locknut M12 - stainless steel (1x)                                                                                                                                                                                                                                                                                                                                                    |  |  |  |