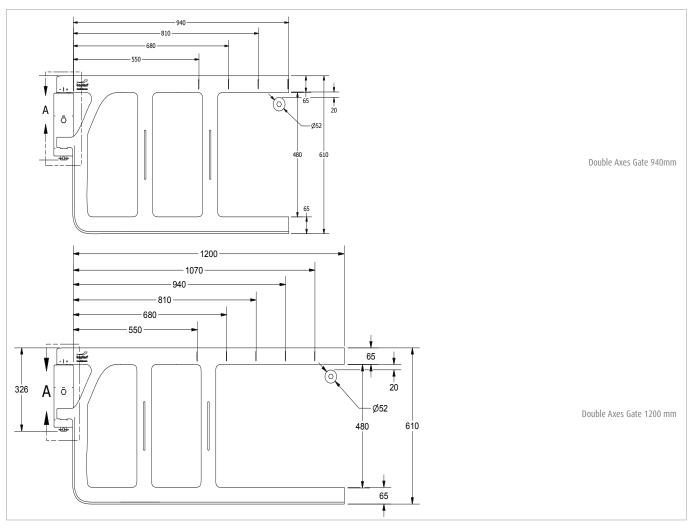

| REQUIREMENTS                                                                                                                                 |                                                                                                   |  |  |  |
|----------------------------------------------------------------------------------------------------------------------------------------------|---------------------------------------------------------------------------------------------------|--|--|--|
| Installation                                                                                                                                 | Always need to close against a pole.                                                              |  |  |  |
| Operational temperature                                                                                                                      | -10°C up to + 40°C                                                                                |  |  |  |
| Food proof                                                                                                                                   | No                                                                                                |  |  |  |
| Use                                                                                                                                          | Always to be opened manually. Not indented to absorb vehicle impact.                              |  |  |  |
| SIZE                                                                                                                                         |                                                                                                   |  |  |  |
| Length                                                                                                                                       | Short version: 940 mm (can be cut up to 550 mm)<br>Long version: 1200mm (can be cut up to 550 mm) |  |  |  |
| Section gate                                                                                                                                 | (H) 65 mm x (W) 32 mm                                                                             |  |  |  |
| Weight                                                                                                                                       | 9.3 kg (1200 mm version incl hinge, fixations,)<br>8.0 kg (940 mm version incl hinge, fixations,) |  |  |  |
| COMPLIANCE                                                                                                                                   |                                                                                                   |  |  |  |
| The double axes gate DOES comply with safety standard EN14122-3 chapter 8.2 (tested on strength). Detailed test report available on request. |                                                                                                   |  |  |  |
| The double avec gate DOEC comply with cafety standard EN14122 2 shapter 7.1.4 /band                                                          |                                                                                                   |  |  |  |

## REFERENCES DOUBLE AXES GATE

| AG0020-0550-A2YE   | 550mm<br>A2-304<br>Yellow                                       | FP0040-0040-0000ZC | Pipe fixing system 040mm (tubes 37-42mm) Set of 3 Zinc coated |
|--------------------|-----------------------------------------------------------------|--------------------|---------------------------------------------------------------|
| AG0021-0939-A2YE   | 680-939mm<br>A2-304<br>Yellow                                   | FP0050-0050-0000ZC | Pipe fixing system 050mm (tubes 47-52mm)                      |
| AG0020-0940-A2YE   | 940 mm<br>A2-304<br>Yellow                                      |                    | Set of 3<br>Zinc coated                                       |
| AG0020-1200-A2YE   | 941-1199 mm<br>A2-304<br>Yellow                                 | AG0099-0003-0001BL | End cap<br>Black aluminium                                    |
| AG0020-1200-A2YE   | 1200 mm<br>A2-304<br>Yellow                                     |                    | (incl fixations)                                              |
| AG0099-0011-A2YE   | Hinge + fixations                                               | AG0099-0002-0350BL | Sign board<br>250x350mm<br>Black<br>(incl fixations)          |
| PA0600-0000-0005   | High power spring DAG (Double Axes Gate) Stainless steel        | FI0600-0000-0016   | Magnectic locking system 16kg pullpower                       |
| AG0099-0245-0100GR | L-Profile + fixations<br>Grey<br>Glass fiber reinforced plastic | AG0099-0023-0050BL | Safety knob<br>Black<br>Rubber                                |