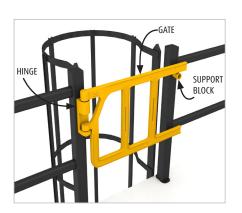

## PRODUCT SPECIFICATIONS

| APPLICATION            |                                                                                                                                                                                                                                                                                                                                                                                                                                                                |  |  |  |
|------------------------|----------------------------------------------------------------------------------------------------------------------------------------------------------------------------------------------------------------------------------------------------------------------------------------------------------------------------------------------------------------------------------------------------------------------------------------------------------------|--|--|--|
| Environment            | Fall protection for cage ladders and elevated platforms. Indoor and outdoor environment. Extremely saline environments such as drilling platforms. Chemical industries near corrosive, chemical substances. Not suited for dusty environments.                                                                                                                                                                                                                 |  |  |  |
| Features               | Self-closing safety gate. (Closing power can be chosen) Opens to the left or to the right. Opens over an angle of 180° Can be cut on size. (Cutting will be charged separately) Can be mounted on different type of poles or profiles. Designed with rounded elements that prevent snags in clothing or limbs. Colored into the mass. Non - corosive. UV resistant. Impervious to most chemical products** Positively tested up to 100.000 cycles (open/close) |  |  |  |
| Advisory speed         | Not intended for vehicle impact.                                                                                                                                                                                                                                                                                                                                                                                                                               |  |  |  |
| MATERIAL               |                                                                                                                                                                                                                                                                                                                                                                                                                                                                |  |  |  |
| Gate / hinge / stopper | PU (Polyurethane) - Fire class V2* - Non conductive                                                                                                                                                                                                                                                                                                                                                                                                            |  |  |  |
| Fixations and spring   | Stainless steel                                                                                                                                                                                                                                                                                                                                                                                                                                                |  |  |  |
| STANDARD COLORS        |                                                                                                                                                                                                                                                                                                                                                                                                                                                                |  |  |  |
| Gate / hinge / stopper | Yellow                                                                                                                                                                                                                                                                                                                                                                                                                                                         |  |  |  |
| FIXATIONS (included)   |                                                                                                                                                                                                                                                                                                                                                                                                                                                                |  |  |  |
| To fix hinge           | Bolts: M12x60mm – stainless steel (2x) Washer M12 – stainless steel (2x) Locknut M12 - stainless steel (2x) Support round tube - plastic (2x)                                                                                                                                                                                                                                                                                                                  |  |  |  |
| To fix support block   | Bolts: M12x60mm – stainless steel (1x) Washer M12 – stainless steel (1x) Locknut M12 - stainless steel (1x)                                                                                                                                                                                                                                                                                                                                                    |  |  |  |

| REQUIREMENTS                                                                                                                                 |                                                                                                   |  |  |  |
|----------------------------------------------------------------------------------------------------------------------------------------------|---------------------------------------------------------------------------------------------------|--|--|--|
| Installation                                                                                                                                 | Always need to close against a pole.                                                              |  |  |  |
| Operational temperature                                                                                                                      | -10°C up to + 40°C                                                                                |  |  |  |
| Food proof                                                                                                                                   | No                                                                                                |  |  |  |
| Use                                                                                                                                          | Always to be opened manually. Not indented to absorb vehicle impact.                              |  |  |  |
| SIZE                                                                                                                                         |                                                                                                   |  |  |  |
| Length                                                                                                                                       | Short version: 940 mm (can be cut up to 550 mm)<br>Long version: 1200mm (can be cut up to 550 mm) |  |  |  |
| Section gate                                                                                                                                 | (H) 65 mm x (W) 32 mm                                                                             |  |  |  |
| Weight                                                                                                                                       | 9.3 kg (1200 mm version incl hinge, fixations,)<br>8.0 kg (940 mm version incl hinge, fixations,) |  |  |  |
| COMPLIANCE                                                                                                                                   |                                                                                                   |  |  |  |
| The double axes gate DOES comply with safety standard EN14122-3 chapter 8.2 (tested on strength). Detailed test report available on request. |                                                                                                   |  |  |  |
| The double avec gate DOEC comply with cafety standard EN14122 2 shapter 7.1.4 /band                                                          |                                                                                                   |  |  |  |