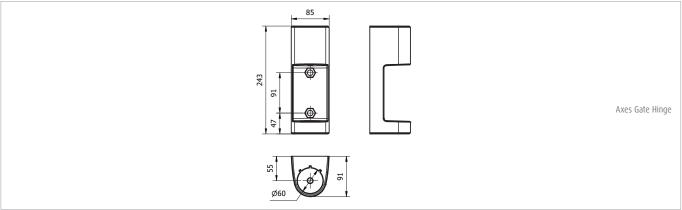

## PRODUCT SPECIFICATIONS

| APPLICATION            |                                                                                                                                                                                                                                                                                                                                                                                                                                                                |  |  |  |
|------------------------|----------------------------------------------------------------------------------------------------------------------------------------------------------------------------------------------------------------------------------------------------------------------------------------------------------------------------------------------------------------------------------------------------------------------------------------------------------------|--|--|--|
| Environment            | Fall protection for cage ladders and elevated platforms. Indoor and outdoor environment. Extremely saline environments such as drilling platforms. Chemical industries near corrosive, chemical substances. Not suited for dusty environments.                                                                                                                                                                                                                 |  |  |  |
| Features               | Self-closing safety gate. (Closing power can be chosen) Opens to the left or to the right. Opens over an angle of 180° Can be cut on size. (Cutting will be charged separately) Can be mounted on different type of poles or profiles. Designed with rounded elements that prevent snags in clothing or limbs. Colored into the mass. Non - corosive. UV resistant. Impervious to most chemical products** Positively tested up to 100.000 cycles (open/close) |  |  |  |
| Advisory speed         | Not intended for vehicle impact.                                                                                                                                                                                                                                                                                                                                                                                                                               |  |  |  |
| MATERIAL               |                                                                                                                                                                                                                                                                                                                                                                                                                                                                |  |  |  |
| Gate / hinge / stopper | PU (Polyurethane) - Fire class V2* - Non conductive                                                                                                                                                                                                                                                                                                                                                                                                            |  |  |  |
| Fixations and spring   | Stainless steel                                                                                                                                                                                                                                                                                                                                                                                                                                                |  |  |  |
| STANDARD COLORS        |                                                                                                                                                                                                                                                                                                                                                                                                                                                                |  |  |  |
| Gate / hinge / stopper | Yellow                                                                                                                                                                                                                                                                                                                                                                                                                                                         |  |  |  |
| FIXATIONS (included)   |                                                                                                                                                                                                                                                                                                                                                                                                                                                                |  |  |  |
| To fix hinge           | Bolts: M12x60mm – stainless steel (2x) Washer M12 – stainless steel (2x) Locknut M12 - stainless steel (2x) Support round tube - plastic (2x)                                                                                                                                                                                                                                                                                                                  |  |  |  |
| To fix support block   | Bolts: M12x60mm – stainless steel (1x) Washer M12 – stainless steel (1x) Locknut M12 - stainless steel (1x)                                                                                                                                                                                                                                                                                                                                                    |  |  |  |

## REFERENCES DOUBLE AXES GATE

| AG0020-0550-A2YE   | 550mm<br>A2-304<br>Yellow                                       | FP0040-0040-0000ZC | Pipe fixing system 040mm (tubes 37-42mm) Set of 3 Zinc coated |
|--------------------|-----------------------------------------------------------------|--------------------|---------------------------------------------------------------|
| AG0021-0939-A2YE   | 680-939mm<br>A2-304<br>Yellow                                   | FP0050-0050-0000ZC | Pipe fixing system 050mm (tubes 47-52mm)                      |
| AG0020-0940-A2YE   | 940 mm<br>A2-304<br>Yellow                                      |                    | Set of 3<br>Zinc coated                                       |
| AG0020-1200-A2YE   | 941-1199 mm<br>A2-304<br>Yellow                                 | AG0099-0003-0001BL | End cap<br>Black aluminium                                    |
| AG0020-1200-A2YE   | 1200 mm<br>A2-304<br>Yellow                                     |                    | (incl fixations)                                              |
| AG0099-0011-A2YE   | Hinge + fixations                                               | AG0099-0002-0350BL | Sign board<br>250x350mm<br>Black<br>(incl fixations)          |
| PA0600-0000-0005   | High power spring DAG (Double Axes Gate) Stainless steel        | FI0600-0000-0016   | Magnectic locking system 16kg pullpower                       |
| AG0099-0245-0100GR | L-Profile + fixations<br>Grey<br>Glass fiber reinforced plastic | AG0099-0023-0050BL | Safety knob<br>Black<br>Rubber                                |