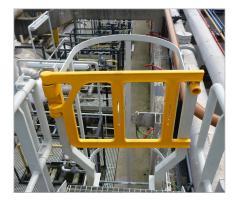

## AG DOUBLE AXES GATE BOPLAN SPECIFICATION SHEET

Revision: 28 April 2021 11:33 AM Boplan reference: AG0020

## PRODUCT SPECIFICATIONS

| APPLICATION            |                                                                                                                                                                                                                                                                                                                                                                                                                                                                |  |  |  |
|------------------------|----------------------------------------------------------------------------------------------------------------------------------------------------------------------------------------------------------------------------------------------------------------------------------------------------------------------------------------------------------------------------------------------------------------------------------------------------------------|--|--|--|
| Environment            | Fall protection for cage ladders and elevated platforms. Indoor and outdoor environment. Extremely saline environments such as drilling platforms. Chemical industries near corrosive, chemical substances. Not suited for dusty environments.                                                                                                                                                                                                                 |  |  |  |
| Features               | Self-closing safety gate. (Closing power can be chosen) Opens to the left or to the right. Opens over an angle of 180° Can be cut on size. (Cutting will be charged separately) Can be mounted on different type of poles or profiles. Designed with rounded elements that prevent snags in clothing or limbs. Colored into the mass. Non - corosive. UV resistant. Impervious to most chemical products** Positively tested up to 100.000 cycles (open/close) |  |  |  |
| Advisory speed         | Not intended for vehicle impact.                                                                                                                                                                                                                                                                                                                                                                                                                               |  |  |  |
| MATERIAL               |                                                                                                                                                                                                                                                                                                                                                                                                                                                                |  |  |  |
| Gate / hinge / stopper | PU (Polyurethane) - Fire class V2* - Non conductive                                                                                                                                                                                                                                                                                                                                                                                                            |  |  |  |
| Fixations and spring   | Stainless steel                                                                                                                                                                                                                                                                                                                                                                                                                                                |  |  |  |
| STANDARD COLORS        |                                                                                                                                                                                                                                                                                                                                                                                                                                                                |  |  |  |
| Gate / hinge / stopper | Yellow                                                                                                                                                                                                                                                                                                                                                                                                                                                         |  |  |  |
| FIXATIONS (included)   |                                                                                                                                                                                                                                                                                                                                                                                                                                                                |  |  |  |
| To fix hinge           | Bolts: M12x60mm – stainless steel (2x) Washer M12 – stainless steel (2x) Locknut M12 - stainless steel (2x) Support round tube - plastic (2x)                                                                                                                                                                                                                                                                                                                  |  |  |  |
| To fix support block   | Bolts: M12x60mm – stainless steel (1x) Washer M12 – stainless steel (1x) Locknut M12 - stainless steel (1x)                                                                                                                                                                                                                                                                                                                                                    |  |  |  |

| REQUIREMENTS                                                                                                                                 |                                                                                                   |  |  |  |
|----------------------------------------------------------------------------------------------------------------------------------------------|---------------------------------------------------------------------------------------------------|--|--|--|
| Installation                                                                                                                                 | Always need to close against a pole.                                                              |  |  |  |
| Operational temperature                                                                                                                      | -10°C up to + 40°C                                                                                |  |  |  |
| Food proof                                                                                                                                   | No                                                                                                |  |  |  |
| Use                                                                                                                                          | Always to be opened manually. Not indented to absorb vehicle impact.                              |  |  |  |
| SIZE                                                                                                                                         |                                                                                                   |  |  |  |
| Length                                                                                                                                       | Short version: 940 mm (can be cut up to 550 mm)<br>Long version: 1200mm (can be cut up to 550 mm) |  |  |  |
| Section gate                                                                                                                                 | (H) 65 mm x (W) 32 mm                                                                             |  |  |  |
| Weight                                                                                                                                       | 9.3 kg (1200 mm version incl hinge, fixations,)<br>8.0 kg (940 mm version incl hinge, fixations,) |  |  |  |
| COMPLIANCE                                                                                                                                   |                                                                                                   |  |  |  |
| The double axes gate DOES comply with safety standard EN14122-3 chapter 8.2 (tested on strength). Detailed test report available on request. |                                                                                                   |  |  |  |
| The double avec gate DOEC comply with cafety standard EN14122 2 shapter 7.1.4 /band                                                          |                                                                                                   |  |  |  |